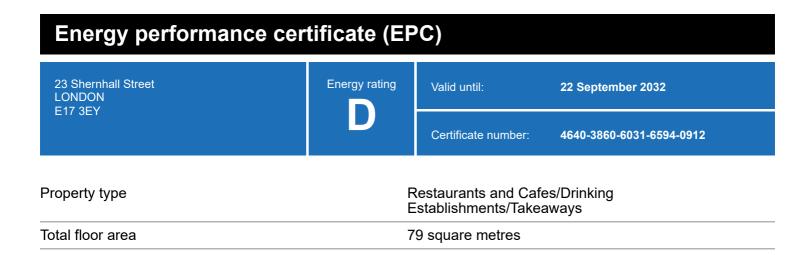

### **Energy rating and score**

This property's energy rating is D.

Properties get a rating from A+ (best) to G (worst) and a score.

The better the rating and score, the lower your property's carbon emissions are likely to be.